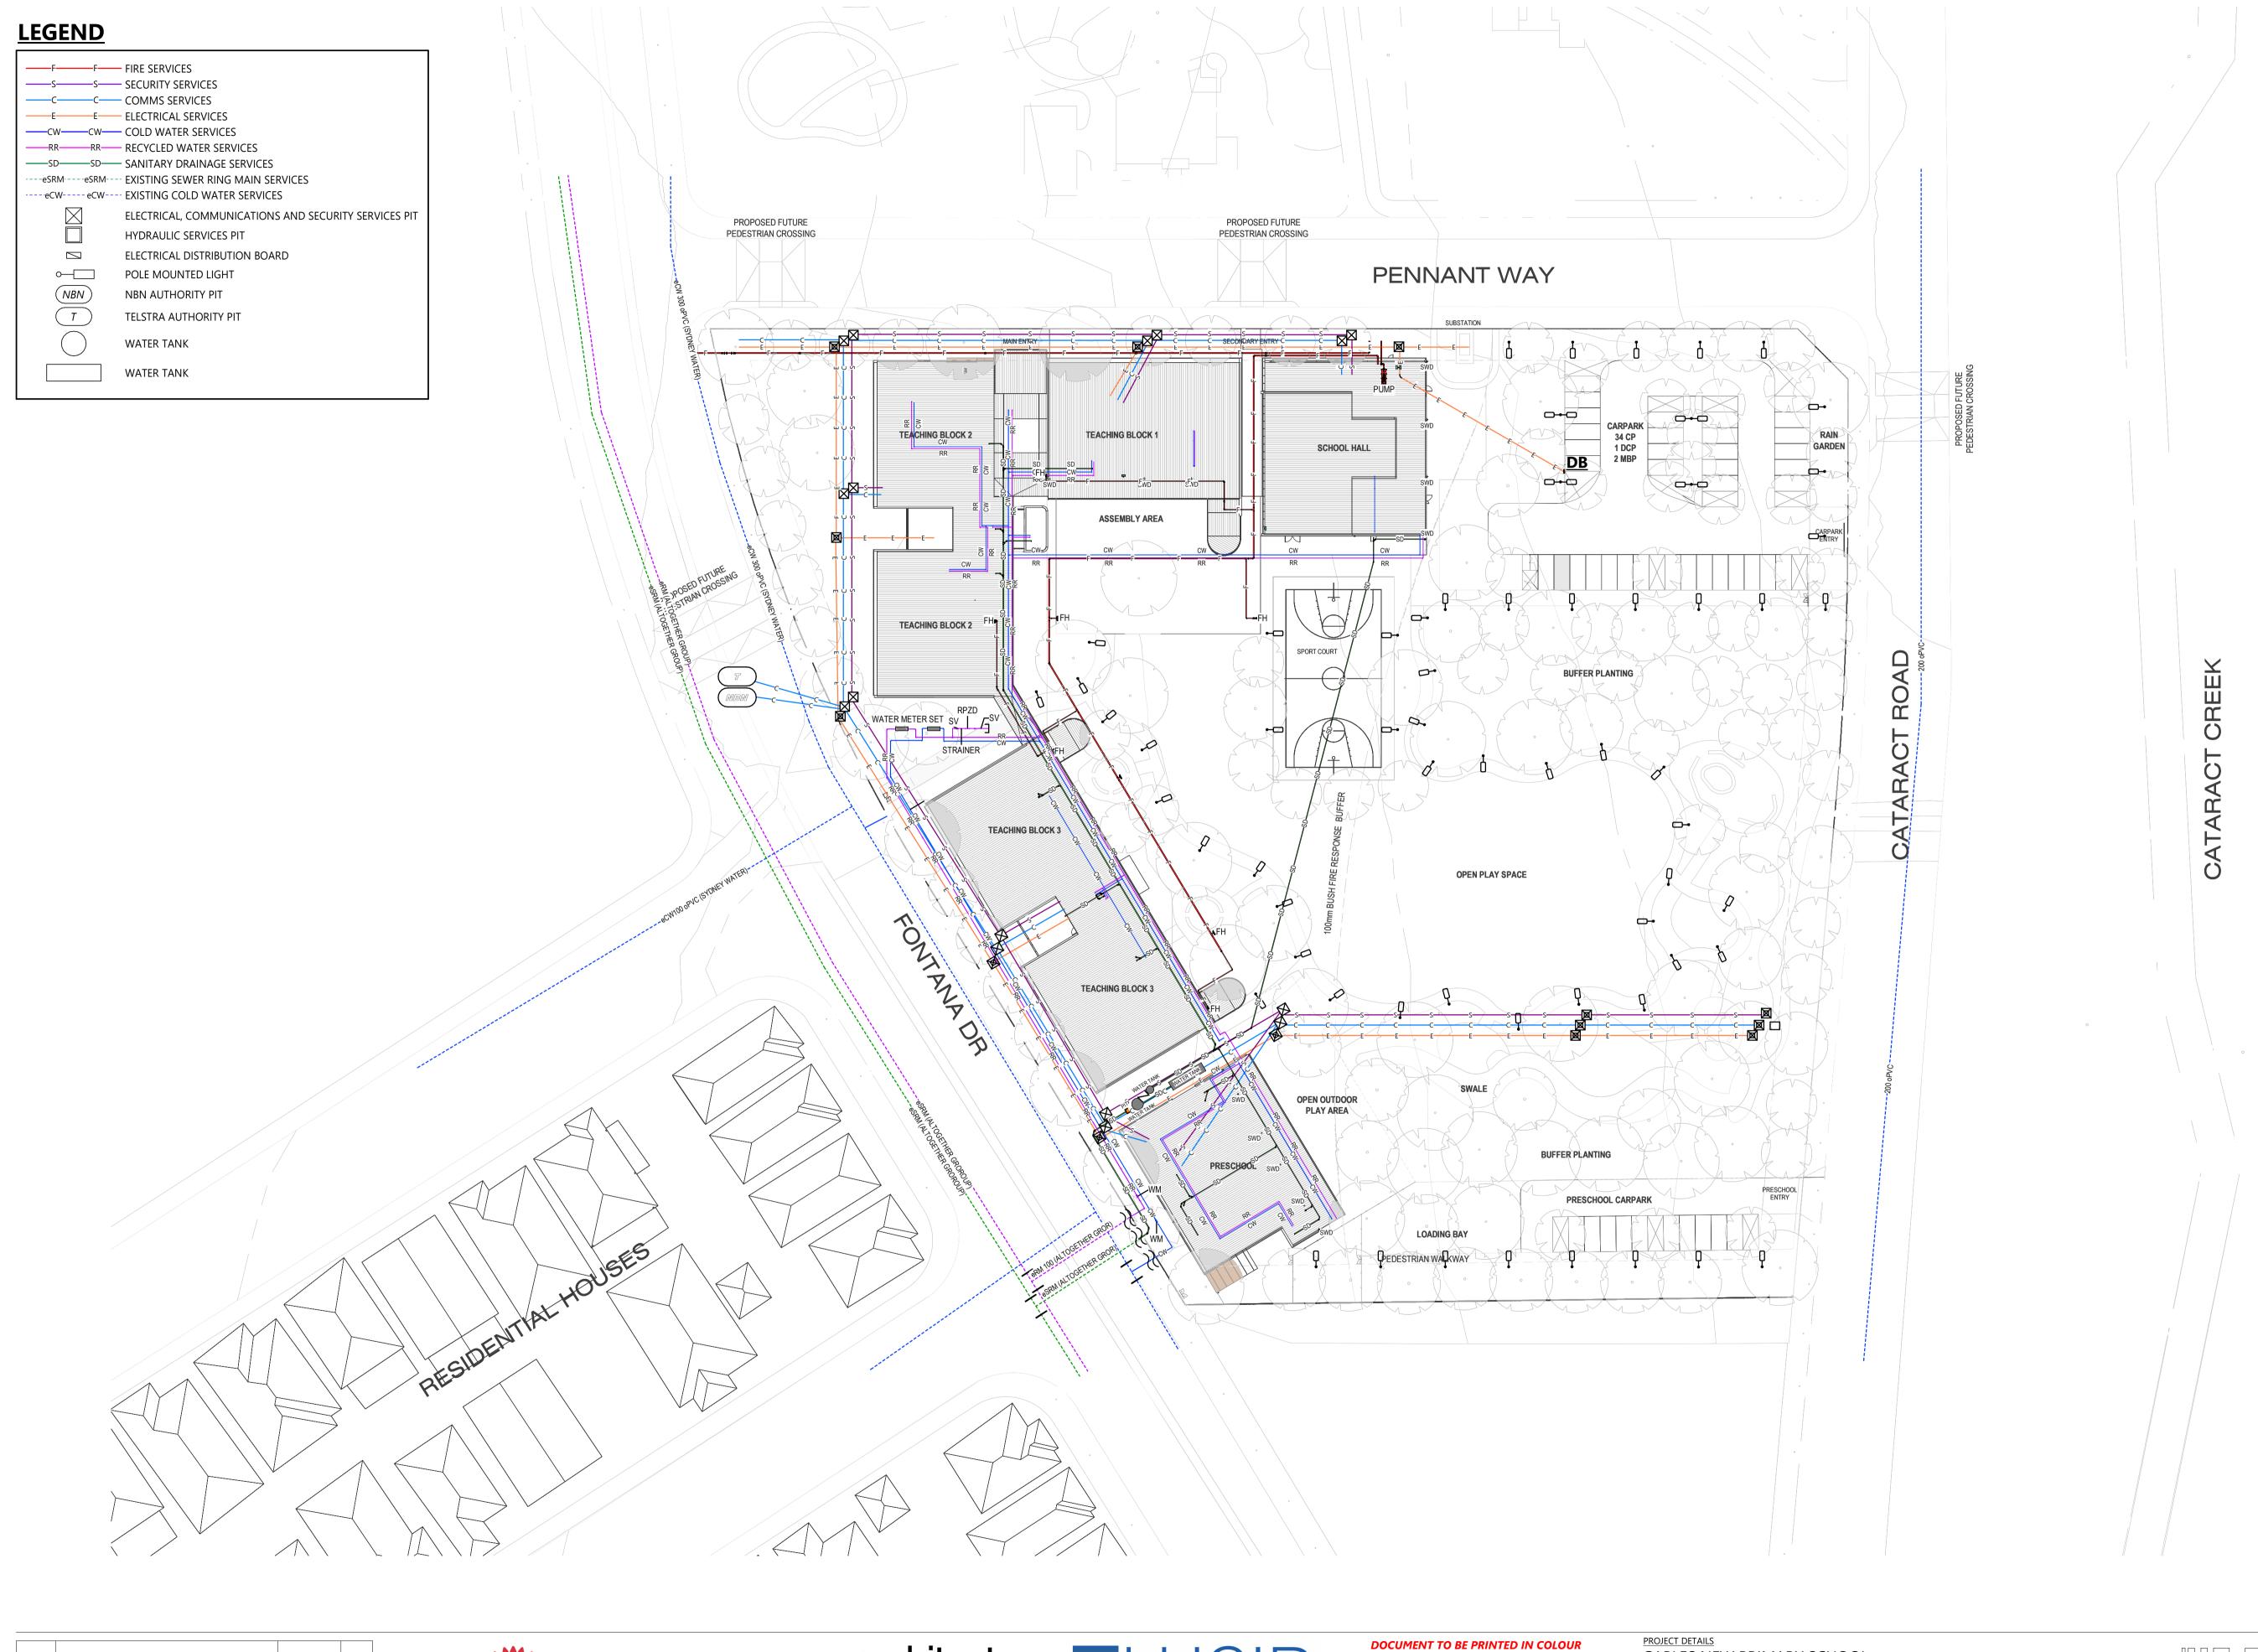

GABLES NEW PRIMARY SCHOOL LOT 301 - FONTANA DRIVE, THE GABLES (BOX HILL NORTH) DISCIPLINE

IN GROUND COMBINED SERVICES ARRANGEMENT

| 0 5             | 10 15    | 25<br>SCALE: 1:500 | 50 ו      |
|-----------------|----------|--------------------|-----------|
| esigner:        | Drawn:   | Review:            | SHEET SIZ |
| N/A             | R.ASHTON | N/A                | Α         |
| PRAWING NO.     |          |                    | REVISIO   |
| CF124495-CSD100 |          |                    |           |